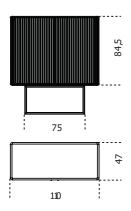

#### **Gallotti&Radice**



## 5th Avenue

2019

Wooden unit covered by "supermirror" stainless steel in the black chrome finish with black stained open pore solid wood strips. Base in black open pore stained ash and internal part covered by "supermirror" stainless steel in the black chrome finish. Top with bevel in 12mm bright black painted smoked "grigio Italia" glass with satin brass detail. Supplied with 8mm extralight glass shelf and 6mm mirrored glass inside back.

Cm (L x W x H) Inches (L x W x H) 110 x 47 x 122 43½ x 18¾ x 48¼













# **Finishings**

### Glass



Bright black



Extralight



Mirror

### Metal



Black chrome "supermirror"



Satin brass

### Wood



Black open pore lacquered ash