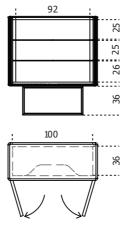

#### **Gallotti&Radice**



## 5th Avenue

2019

Wooden unit covered by "supermirror" stainless steel in the black chrome finish with black stained open pore solid wood strips. Base in black open pore stained ash and internal part covered by "supermirror" stainless steel in the black chrome finish. Top with bevel in 12mm bright black painted smoked "grigio Italia" glass with satin brass detail. Supplied with 8mm extralight glass shelf and 6mm mirrored glass inside back.

Cm (L x W x H) Inches (L x W x H) 110 x 47 x 122 43½ x 18¾ x 48¼













# **Finishings**

### Glass



Bright black



Extralight



Mirror

### Metal



Black chrome "supermirror"



Satin brass

### Wood



Black open pore lacquered ash