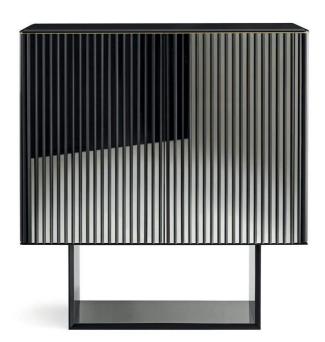

## 5th Avenue

2019

Wooden unit covered by "supermirror" stainless steel in the black chrome finish with black stained open pore solid wood strips. Base in black open pore stained ash and internal part covered by "supermirror" stainless steel in the black chrome finish. Top with bevel in 12mm bright black painted smoked "grigio Italia" glass with satin brass detail. Supplied with 8mm extralight glass shelf and 6mm mirrored glass inside back.