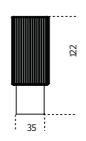

#### **Gallotti&Radice**



## 5th Avenue

2019

Wooden unit covered by "supermirror" stainless steel in the black chrome finish with black stained open pore solid wood strips. Base in black open pore stained ash and internal part covered by "supermirror" stainless steel in the black chrome finish. Top with bevel in 12mm bright black painted smoked "grigio Italia" glass with satin brass detail. Supplied with 8mm extralight glass shelf and 6mm mirrored glass inside back.

Cm (L x W x H) Inches (L x W x H) 110 x 47 x 122 43½ x 18¾ x 48¼













# **Finishings**

### Glass



Bright black



Extralight



Mirror

### Metal



Black chrome "supermirror"



Satin brass

### Wood



Black open pore lacquered ash