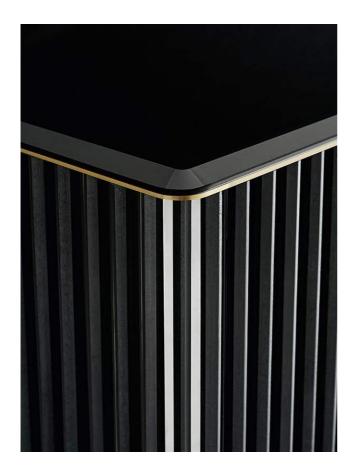

## 5th Avenue

2019

Wooden unit covered by "supermirror" stainless steel in the black chrome finish with black stained open pore solid wood strips. Base in black open pore stained ash and internal part covered by "supermirror" stainless steel in the black chrome finish. Top with bevel in 12mm bright black painted smoked "grigio Italia" glass with satin brass detail. Supplied with 8mm extralight glass shelf and 6mm mirrored glass inside back.

### Metal

Black chrome "supermirror"

Satin brass

### Wood

Black open pore lacquered ash