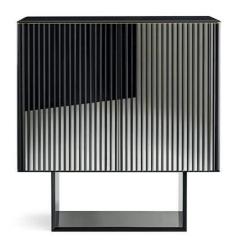

## 5th Avenue

2019

Wooden unit covered by "supermirror" stainless steel in the black chrome finish with black stained open pore solid wood strips. Base in black open pore stained ash and internal part covered by "supermirror" stainless steel in the black chrome finish. Top with bevel in 12mm bright black painted smoked "grigio Italia" glass with satin brass detail. Supplied with 8mm extralight glass shelf and 6mm mirrored glass inside back.